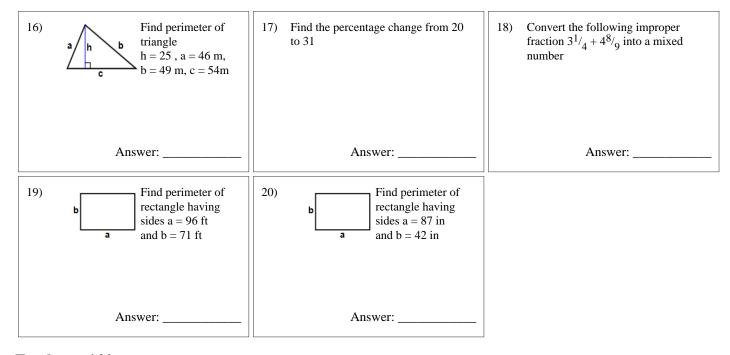

## Answers:

1) 202ft 2) 202ft 3) 132cm 8) 12 9) 12 10) 4 : 16 15) 25% 16) 149m 17) 55% 4) 132cm 11) 3<sup>37</sup>/<sub>45</sub> 18) 8<sup>5</sup>/<sub>36</sub> 5) 396ft 12) 210cm 19) 334ft 6) 44m 13) 250% 20) 258in 7) <sup>7</sup>/<sub>25</sub> 14) 25%